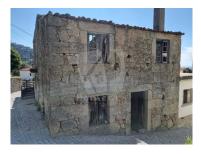

## Casa da Serra - Granite stone ruin for renovation in charming mountain village

Nestled in the charming mountain village Casal da Serra, this Granite stone ruin presents a unique opportunity for those with a vision and passion for restoration.

The ruin is registered as a ground floor and first floor house with veranda with a total gross construction area of 127 m<sup>2</sup>. The mains water connection is already in place. Possibilities for transformation are endless, ideal for those looking to invest in a piece of history and bring new life to an old structure.