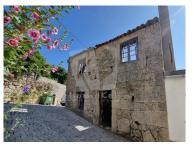

## Casa da Serra - Granite stone ruin for renovation in charming mountain village

Nestled in the charming mountain village Casal da Serra, this Granite stone ruin presents a unique opportunity for those with a vision and passion for restoration.

Enjoy the tranquility of this small village with breathtaking surrounding views on the mountains. This ruin is very well located, only a few steps of the village water fountain.

Locatad 4 kms from Louriçal do Campo and São Vicente da Beira, 25 kms from Fundão, 34 kms