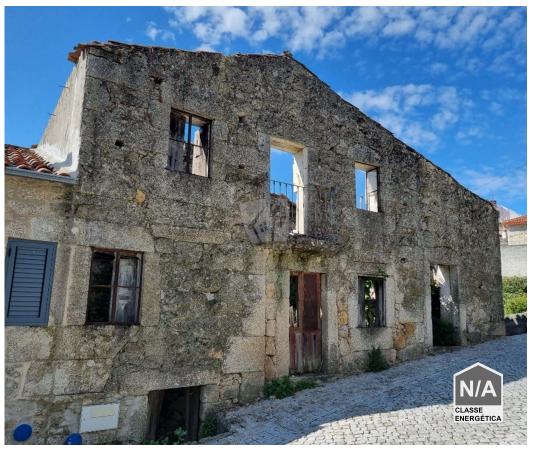

## São Vicente da Beira - Ruin

**127** 

Area (m²)

Land Area (m²)

19 000 € (EUR €)

## Casa da Serra - Granite stone ruin for renovation in charming mountain village

Nestled in the charming mountain village Casal da Serra, this Granite stone ruin presents a unique opportunity for those with a vision and passion for restoration.

The ruin is registered as a ground floor and first floor house with veranda with a total gross construction area of 127 m<sup>2</sup>. The mains water connection is already in place. Possibilities for transformation are endless, ideal for those looking to invest in a piece of history and bring new life to an old structure.