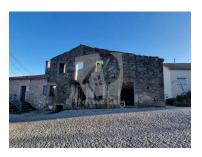

## Casa da Serra - Granite stone ruin for renovation in charming mountain village

Nestled in the charming mountain village Casal da Serra, this Granite stone ruin presents a unique opportunity for those with a vision and passion for restoration.

The ruin is registered as a ground floor and first floor house with veranda with a total gross construction area of 127 m<sup>2</sup>. The mains water connection is already in place. Possibilities for transformation are endless, ideal for those looking to invest in a piece of history and bring new life to an old structure.