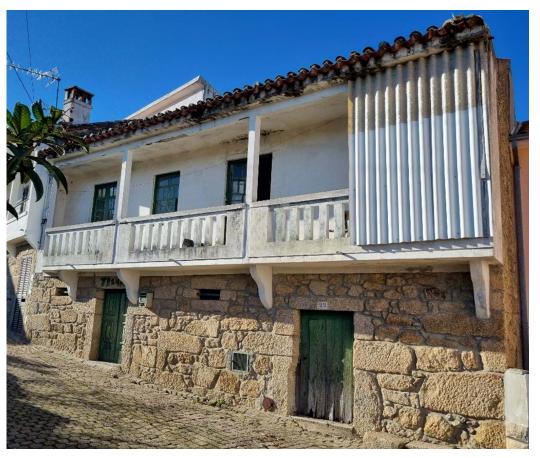

## Casa Gorgolão - Village house with garden plot for renovation in peaceful setting

Village house for renovation located in Louriçal do Campo with an additional plot of land of around 200 m2, situated in front of the house. The plot is walled with granite stones and has several fruit trees and a well. Excellent for making a vegetable garden, a terrace and place a garden shed.

The building itself consists of a ground and first floor and needs full renovation. The ground floor is completely made out of granite stone and the top floor is brick with a balcony facing South-East. This could make a great home in the village or as investment for rental.