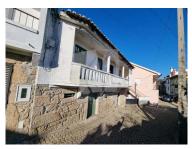

## Casa Gorgolão - Village house with garden plot for renovation in peaceful setting

Village house for renovation located in Louriçal do Campo with an additional plot of land of around 200 m2, situated in front of the house. The plot is walled with granite stones and has several fruit trees and a well. Excellent for making a vegetable garden, a terrace and place a garden shed.

The building itself consists of a ground and first floor and needs full renovation. The ground floor is completely made out of granite stone and the top floor is brick with a balcony facing South-East. This could make a great home in the village or as investment for rental.