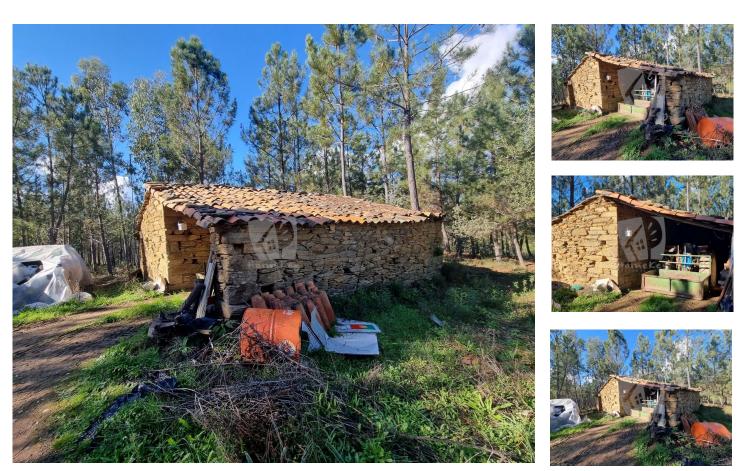

## Eira Velha - Rustic land with stone building and excellent access

This rustic property with 22,580 m2 (2.25 hectares) is located just outside of the village Rapoula, Sarzedas. The land is flat and has very good access via a tarmac road.

The property is consisting of forest, mostly pine, but also eucalyptus and cork oaks. It has a registered stone building measuring approximately 37 m2.

Mains water and electricity are close. Conditions may be favorable for building a small house or garage on this plot of land and making it your personal nature-retreat in a sunny area with beautiful views and lots of opportunities for outdoor activities.