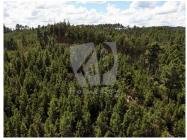

## Sobreiro da Lage - Rustic land with a total of 8120 m2 located on a South-West facing slope

Rustic land with a total of 8120 m2. The property is located on a South-West facing slope and mainly consists of pine tree forest and bushes. Bordering with a seasonal stream at the bottom. Possibility to create terraces for plantations or moveable structures.

Access is by dirt road.

Contact us for more information and viewings.

T +351 934 850 145 (mobile call) · T +351 274834036 (fixed call) · E info@homekeyportugal.com Rua Principal s/n, Santo André das Tojeiras AMI 15569