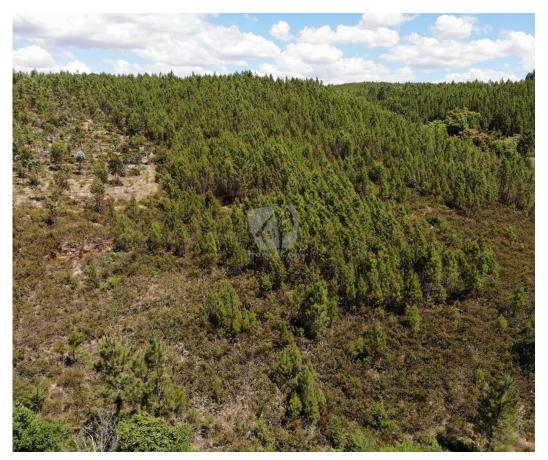

## Sobreiro da Lage - Rustic land with a total of 8120 m2 located on a South-West facing slope

Rustic land with a total of 8120 m2. The property is located on a South-West facing slope and mainly consists of pine tree forest and bushes. Bordering with a seasonal stream at the bottom. Possibility to create terraces for plantations or moveable structures.

Access is by dirt road.

Contact us for more information and viewings.

T +351 934 850 145 (mobile call) · T +351 274834036 (fixed call) · E info@homekeyportugal.com Rua Principal s/n, Santo André das Tojeiras AMI 15569