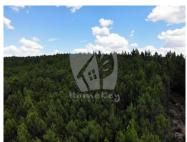

## Sobreiro da Lage - Rustic land with a total of 8120 m2 located on a South-West facing slope

Rustic land with a total of 8120 m2. The property is located on a South-West facing slope and mainly consists of pine tree forest and bushes. Bordering with a seasonal stream at the bottom. Possibility to create terraces for plantations or moveable structures.

Access is by dirt road.

Contact us for more information and viewings.

T +351 934 850 145 (mobile call) · T +351 274834036 (fixed call) · E info@homekeyportugal.com Rua Principal s/n, Santo André das Tojeiras AMI 15569