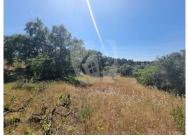

## Fontinha - Rustic land of 1640 m2 with large olive trees, vines, large oak trees, cactus

Rustic land situated in the village of Vidigal, a very quiet village, with slightly inclined entrance from the main street. The property has a total area of 1640 m2 of land. It has with large olive trees, vines, large oak trees, cactus. It also has two small wells. It has a playful shape.

It is at a distance of 21 kms from Castelo Branco and 2 kms from Santo André das Tojeiras, with Health Center, Post Office, Bakery, Café and grocery store, outdoor swimming pool.

A temporary structure can be placed on the land for an off-grid life style.