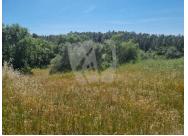

## Fontinha - Rustic land of 1640 m2 with large olive trees, vines, large oak trees, cactus

Rustic land situated in the village of Vidigal, a very quiet village, with slightly inclined entrance from the main street. The property has a total area of 1640 m2 of land. It has with large olive trees, vines, large oak trees, cactus. It also has two small wells. It has a playful shape.

It is at a distance of 21 kms from Castelo Branco and 2 kms from Santo André das Tojeiras, with Health Center, Post Office, Bakery, Café and grocery store, outdoor swimming pool.

A temporary structure can be placed on the land for an off-grid life style.