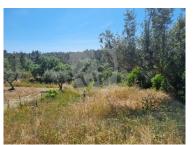

## Fontinha - Rustic land of 1640 m2 with large olive trees, vines, large oak trees, cactus

Rustic land situated in the village of Vidigal, a very quiet village, with slightly inclined entrance from the main street. The property has a total area of 1640 m2 of land. It has with large olive trees, vines, large oak trees, cactus. It also has two small wells. It has a playful shape.

It is at a distance of 21 kms from Castelo Branco and 2 kms from Santo André das Tojeiras, with Health Center, Post Office, Bakery, Café and grocery store, outdoor swimming pool.

A temporary structure can be placed on the land for an off-grid life style.