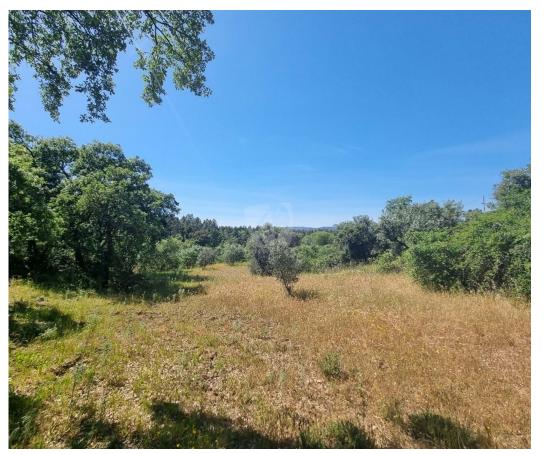

## Fontinha - Rustic land of 1640 m2 with large olive trees, vines, large oak trees, cactus

Rustic land situated in the village of Vidigal, a very quiet village, with slightly inclined entrance from the main street. The property has a total area of 1640 m2 of land. It has with large olive trees, vines, large oak trees, cactus. It also has two small wells. It has a playful shape.

It is at a distance of 21 kms from Castelo Branco and 2 kms from Santo André das Tojeiras, with Health Center, Post Office, Bakery, Café and grocery store, outdoor swimming pool.

A temporary structure can be placed on the land for an off-grid life style.