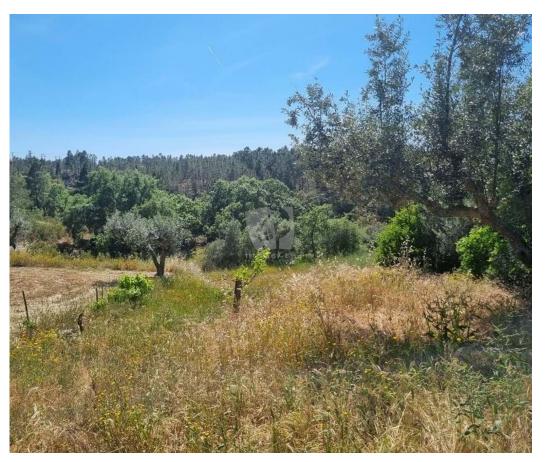

## Fontinha - Rustic land of 2840 m2 with large olive trees, vines, large oak trees, and wells

Rustic land situated in the village of Vidigal, a very quiet village, with slightly inclined entrance from the main street. The property has a total area of 2840 m2 of land and consist out of 3 different articles. It has with large olive trees, vines, large oak trees, cactus, bordered by a water channel that can be revived. It also has three small wells. It has a playful shape with little hidden corners.

It is at a distance of 21 kms from Castelo Branco and 2 kms from Santo André das Tojeiras, with Health Center, Post Office, Bakery, Café and grocery store, outdoor swimming pool.

A temporary structure can be placed on the land for an off-grid life style.