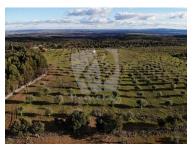

## Quinta Areinhas - Idyllic farm with two buildings, borehole and excellent olive production

Farm for sale with 3,5 hectares of land, two buildings, borehole and with excellent olive production.

Located 4.5 km from Escalos de Baixo, the property offers easy access via the N240 asphalt road and has an impressive entrance gate. The land is completely fenced and features 200 well-maintained olive trees. Additionally, there is a registered stone construction measuring 48 m2 that can be converted into a living space, as well as a recently built 27 m2 support building with a small house, kitchen, bathroom, and a new septic system.