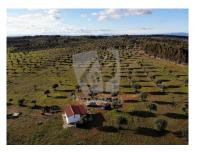

## Quinta Areinhas - Idyllic farm with two buildings, borehole and excellent olive production

Farm for sale with 3,5 hectares of land, two buildings, borehole and with excellent olive production.

Located 4.5 km from Escalos de Baixo, the property offers easy access via the N240 asphalt road and has an impressive entrance gate. The land is completely fenced and features 200 well-maintained olive trees. Additionally, there is a registered stone construction measuring 48 m2 that can be converted into a living space, as well as a recently built 27 m2 support building with a small house, kitchen, bathroom, and a new septic system.