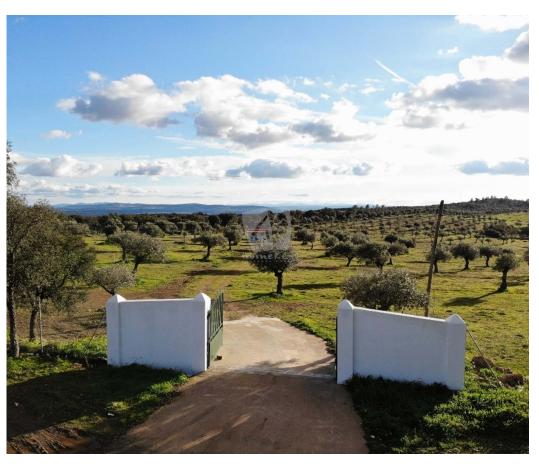

## Quinta Areinhas - Idyllic farm with two buildings, borehole and excellent olive production

Farm for sale with 3,5 hectares of land, two buildings, borehole and with excellent olive production.

Located 4.5 km from Escalos de Baixo, the property offers easy access via the N240 asphalt road and has an impressive entrance gate. The land is completely fenced and features 200 well-maintained olive trees. Additionally, there is a registered stone construction measuring 48 m2 that can be converted into a living space, as well as a recently built 27 m2 support building with a small house, kitchen, bathroom, and a new septic system.