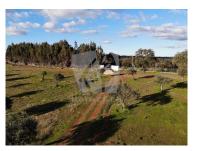

## Quinta Areinhas - Idyllic farm with two buildings, borehole and excellent olive production

Farm for sale with 3,5 hectares of land, two buildings, borehole and with excellent olive production.

Located 4.5 km from Escalos de Baixo, the property offers easy access via the N240 asphalt road and has an impressive entrance gate. The land is completely fenced and features 200 well-maintained olive trees. Additionally, there is a registered stone construction measuring 48 m2 that can be converted into a living space, as well as a recently built 27 m2 support building with a small house, kitchen, bathroom, and a new septic system.