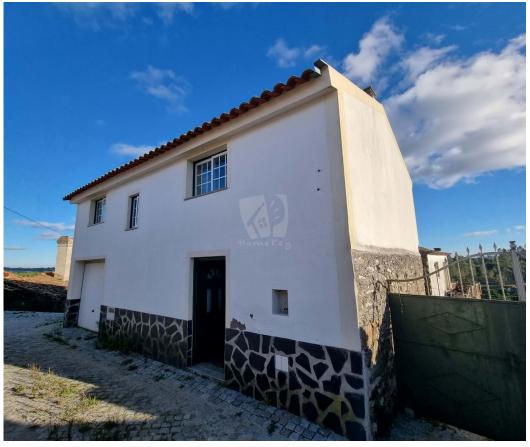

## Casa Pereiros - Village house renovation project waiting for your finishing touches

Village house to enjoy a good holiday in the interior of Portugal or for permanent living. This remodeled house consists of ground floor and first floor, with a gross construction area of 72m2.

On the ground floor you will find an open space living and kitchen area with a fireplace. The kitchen has connections made and ready to place the furniture to your liking. There is also a garage which you can use for parking or extra living space.

Access to the 1st floor is via an interior staircase. It has a hall, bathroom and 2 bedrooms with natural light.

The house has also potential to be used as an investment for short or long term rental.

T +351 934 850 145 (mobile call) · T +351 274834036 (fixed call) · E info@homekeyportugal.com Rua Principal s/n, Santo André das Tojeiras **AMI 15569** 