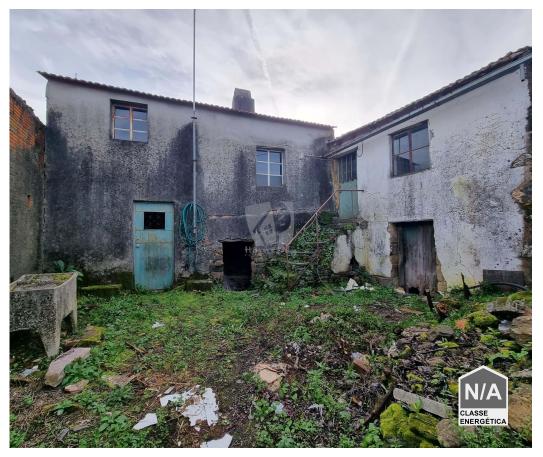

## Amieiro - House for renovation including agricultural land at only at 250 meters

Village house for renovation including agricultural land at only at 250 meters distance from the house, located in a quiet mountain hamlet in the council Montes da Senhora, municipality of Proença-a-Nova.

The L-shaped house consists mainly out of schist stone and is divided into a ground floor and first floor with several divisions. It has water and electricity connections and benefits from a front garden area.