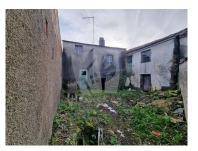

The L-shaped house consists mainly out of schist stone and is divided into a ground floor and first floor with several divisions. It has water and electricity connections and benefits from a front garden area.