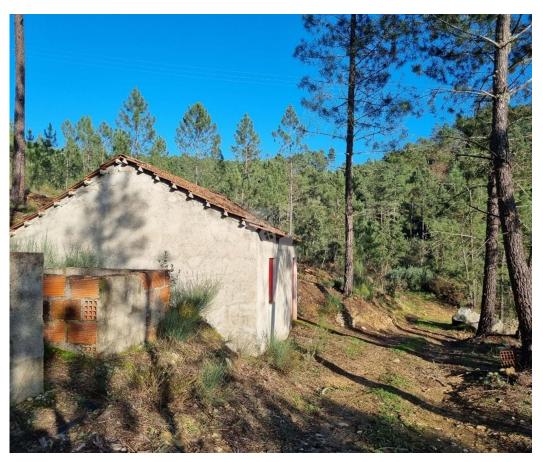

## Quintinha de Chã - Rustic piece of land with concrete building and well

Rustic property located in the forest and hills near Sarzedas. The total area is 6840 m2 and is playfully divided into different parts. The main part consists of a concrete building of around 20 m2 with recent roof in good condition, flat land for cultivation with olive and orange trees, a well and the land is bordered with a seasonal river. Next to the building (not registered) is a water tank. This main part is facing south-east, perfect for cultivation and living.