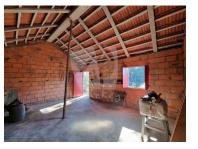

## Quintinha de Chã - Rustic piece of land with concrete building and well

Rustic property located in the forest and hills near Sarzedas. The total area is 6840 m2 and is playfully divided into different parts. The main part consists of a concrete building of around 20 m2 with recent roof in good condition, flat land for cultivation with olive and orange trees, a well and the land is bordered with a seasonal river. Next to the building (not registered) is a water tank. This main part is facing south-east, perfect for cultivation and living.