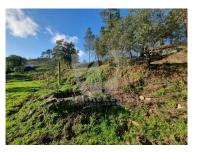

If we follow the property up hill, we find another part (around 4000 m2) that is north facing. There is currently no vegetation on this part. It can also be used for cultivation or placing a temporary structure.