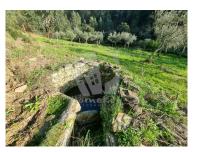

## Quintinha de Chã - Rustic piece of land with concrete building and well

Rustic property located in the forest and hills near Sarzedas. The total area is 6840 m2 and is playfully divided into different parts. The main part consists of a concrete building of around 20 m2 with recent roof in good condition, flat land for cultivation with olive and orange trees, a well and the land is bordered with a seasonal river. Next to the building (not registered) is a water tank. This main part is facing south-east, perfect for cultivation and living.