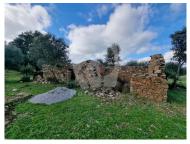

There is a stone ruin with 3 divisions for renovation which is registered with a total area of 91 m<sup>2</sup>. The property consists around 2/3 of flat land with adult olive and oak trees. The rest of the property is located on a slope with natural bushes and pine trees. It borders on the North East side with a seasonal water stream.