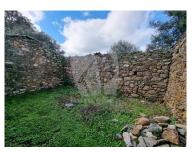

There is a stone ruin with 3 divisions for renovation which is registered with a total area of 91 m<sup>2</sup>. The property consists around 2/3 of flat land with adult olive and oak trees. The rest of the property is located on a slope with natural bushes and pine trees. It borders on the North East side with a seasonal water stream.