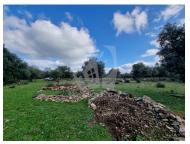

There is a stone ruin with 3 divisions for renovation which is registered with a total area of 91 m<sup>2</sup>. The property consists around 2/3 of flat land with adult olive and oak trees. The rest of the property is located on a slope with natural bushes and pine trees. It borders on the North East side with a seasonal water stream.