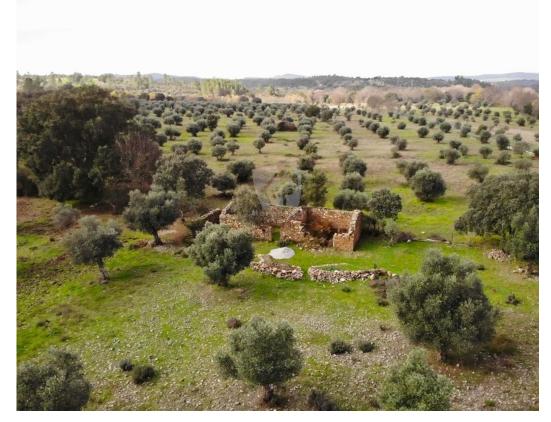

## Ribeiro das Trutas - Rustic property of 2,42 hectares (24,225 m2

Rustic property of 2,42 hectares (24,225 m2) located on a quiet location and rural area at 7 kilometers from the Spanish border and 15 kilometers from Penamacor, district Castelo Branco.

There is a stone ruin with 3 divisions for renovation which is registered with a total area of 91 m<sup>2</sup>. The property consists around 2/3 of flat land with adult olive and oak trees. The rest of the property is located on a slope with natural bushes and pine trees. It borders on the North East side with a seasonal water stream.

A creation of a well or borehole is recommended to ensure your own water source all year round. Accessible by dirt road for any type of car. 600 meters from Campside Freixial.

Contact us for any more information.