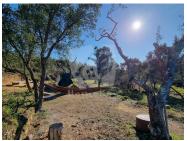

## Moledo - Stunning off-the-grid property bordered by a water stream and small natural water falls

Stunning off-the-grid property bordered by a water stream and natural water falls created by granite stones on the land. The total area is 4480 m2 and has playful design. At the top of the property there is an ideal space to place a temporary structure or a wooden cabin. There is currently a steel structure with plastic cover that will stay on the land. A flat space is already created that was meant to place a wooden cabin.