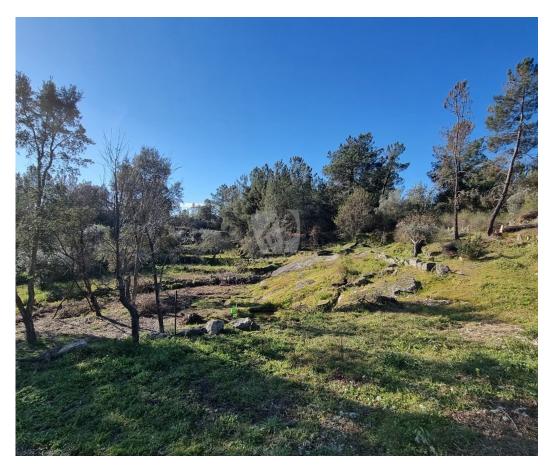

## Moledo - Stunning off-the-grid property bordered by a water stream and small natural water falls

Stunning off-the-grid property bordered by a water stream and natural water falls created by granite stones on the land. The total area is 4480 m2 and has playful design. At the top of the property there is an ideal space to place a temporary structure or a wooden cabin. There is currently a steel structure with plastic cover that will stay on the land. A flat space is already created that was meant to place a wooden cabin.

There is a nice, long terrace with olive trees and the soil there is ideal for cultivating. Here is where the water from the higher grounds come to a stop by the use of previously dug channels that are still usable.

H588
Reference
Scan the QR code to view the property

The land borders with large granite rocks that lead the water to the water stream. This creates natural small waterfalls. There are also some big eucalyptus trees, cork oak and different types of fruit trees.