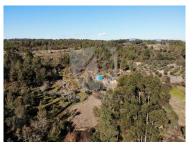

## Moledo - Stunning off-the-grid property bordered by a water stream and small natural water falls

Stunning off-the-grid property bordered by a water stream and natural water falls created by granite stones on the land. The total area is 4480 m2 and has playful design. At the top of the property there is an ideal space to place a temporary structure or a wooden cabin. There is currently a steel structure with plastic cover that will stay on the land. A flat space is already created that was meant to place a wooden cabin.

Located on a peaceful spot in nature where you hear the birds and water flowing. Access is by dirt road, 4x4 vehicle only.

1.9 kms from Salgueiro do Campo with restaurant, café, bakery, small shops and health center. 14 kms from Castelo Branco city.