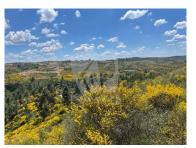

## Talha do Ocreza - Unspoiled 5 hectare property with ruin, bordering a river

Unspoiled property of 5,13 hectares (51,300 m2 / 12,6 acres) bordering at the bottom 140 meters with the Ocreza river that runs all year round. There are small water falls and deep parts where you can take a dip to cool off in summer. The land is steep and decorated with small and big granite boulders. Many olive trees, strawberry trees and oak trees are spread around the land. A ruin in granite stone to recuperate. A tiny house is being built of 2,5 x 3,75m with a loft and a decking of the same size as the house. It will be sold with solar panels and wood burner.