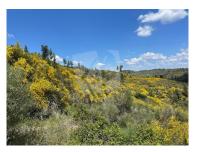

## Talha do Ocreza - Unspoiled 5 hectare property with ruin, bordering a river

Unspoiled property of 5,13 hectares (51,300 m2 / 12,6 acres) bordering at the bottom 140 meters with the Ocreza river that runs all year round. There are small water falls and deep parts where you can take a dip to cool off in summer. The land is steep and decorated with small and big granite boulders. Many olive trees, strawberry trees and oak trees are spread around the land. A ruin in granite stone to recuperate. A tiny house is being built of 2,5 x 3,75m with a loft and a decking of the same size as the house. It will be sold with solar panels and wood burner.