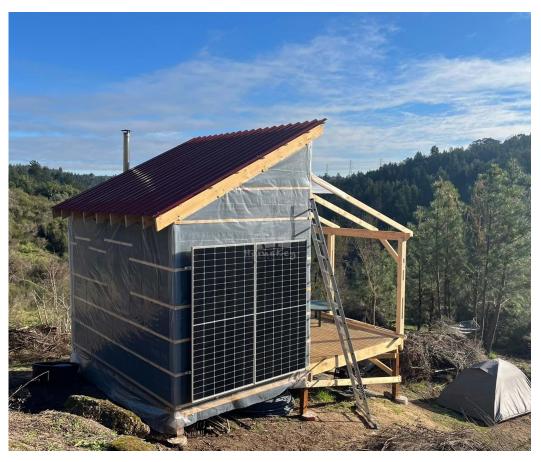

## Talha do Ocreza - Unspoiled 5 hectare property with ruin, bordering a river

Unspoiled property of 5,13 hectares (51,300 m2 / 12,6 acres) bordering at the bottom 140 meters with the Ocreza river that runs all year round. There are small water falls and deep parts where you can take a dip to cool off in summer. The land is steep and decorated with small and big granite boulders. Many olive trees, strawberry trees and oak trees are spread around the land. A ruin in granite stone to recuperate. A tiny house is being built of 2,5 x 3,75m with a loft and a decking of the same size as the house. It will be sold with solar panels and wood burner.

## **Property Features**

Wood burner

· Proximity: Open field

Solar Panels

Quiet Location

• Views: Countryside views, Mountain views

· Access: Dirtroad