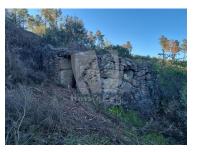

## Talha do Ocreza - Unspoiled 5 hectare property with ruin, bordering a river

Unspoiled property of 5,13 hectares (51,300 m2 / 12,6 acres) bordering at the bottom 140 meters with the Ocreza river that runs all year round. There are small water falls and deep parts where you can take a dip to cool off in summer. The land is steep and decorated with small and big granite boulders. Many olive trees, strawberry trees and oak trees are spread around the land. A ruin in granite stone to recuperate. A tiny house is being built of 2,5 x 3,75m with a loft and a decking of the same size as the house. It will be sold with solar panels and wood burner.