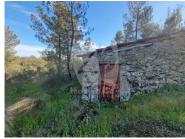

## Pedra do Urso - Fantastic rural property near Salgueiro do Campo of 8150 m2

Fantastic rural property near Salgueiro do Campo of 8150 m2 with a registered stone construction. The land is hilly and decorated with impressive granite rocks. A playful land, perfect for an off grid life style.

There is a large stone well at the bottom of the property. It is mostly walled with granite rocks.

Access by normal passengers cars possible. Located only a few kilometers from Salgueiro do Campo with restaurants, café, bakery, and fuel station, 13 kms from Castelo Branco.