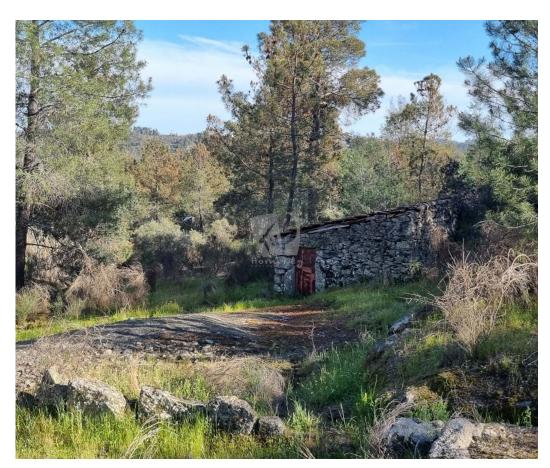

## Pedra do Urso - Fantastic rural property near Salgueiro do Campo of 8150 m2

Fantastic rural property near Salgueiro do Campo of 8150 m2 with a registered stone construction. The land is hilly and decorated with impressive granite rocks. A playful land, perfect for an off grid life style.

There is a large stone well at the bottom of the property. It is mostly walled with granite rocks.

Access by normal passengers cars possible. Located only a few kilometers from Salgueiro do Campo with restaurants, café, bakery, and fuel station, 13 kms from Castelo Branco.