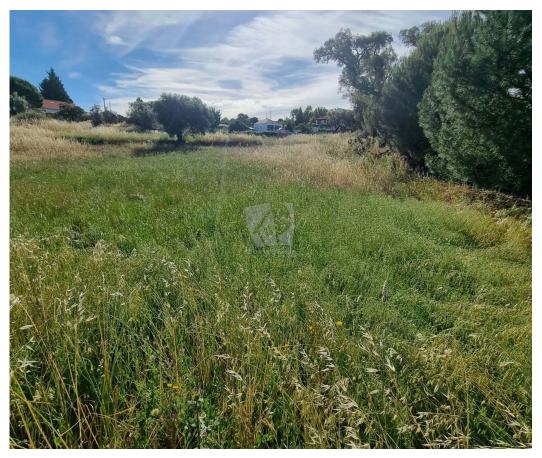

## Bouxas - Rustic property with 7 720m2.

Rustic property with 7 720m2. This land is within the PDM, allowing a construction of approximately 385m2. Around the property there is a sewage system and mains water distribution.

It has a hole 12 meters deep. The entire land is walled and fenced.

Composed of some cork oaks and olive trees.

It is located in the village of Benquerenças. In the middle of nature and just 10 minutes from everything you need.