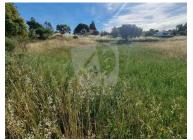

## Bouxas - Rustic property with 7 720m2.

Rustic property with 7 720m2. This land is within the PDM, allowing a construction of approximately 385m2. Around the property there is a sewage system and mains water distribution.

It has a hole 12 meters deep. The entire land is walled and fenced.

Composed of some cork oaks and olive trees.

It is located in the village of Benquerenças. In the middle of nature and just 10 minutes from everything you need.