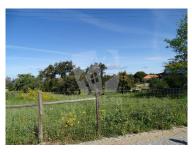

## Bouxas - Rustic property with 7 720m2.

Rustic property with 7 720m2. This land is within the PDM, allowing a construction of approximately 385m2. Around the property there is a sewage system and mains water distribution.

It has a hole 12 meters deep. The entire land is walled and fenced.

Composed of some cork oaks and olive trees.

It is located in the village of Benquerenças. In the middle of nature and just 10 minutes from everything you need.