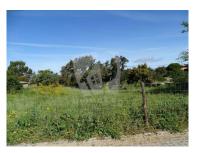

## Bouxas - Rustic property with 7 720m2.

Rustic property with 7 720m2. This land is within the PDM, allowing a construction of approximately 385m2. Around the property there is a sewage system and mains water distribution.

It has a hole 12 meters deep. The entire land is walled and fenced.

Composed of some cork oaks and olive trees.

It is located in the village of Benquerenças. In the middle of nature and just 10 minutes from everything you need.