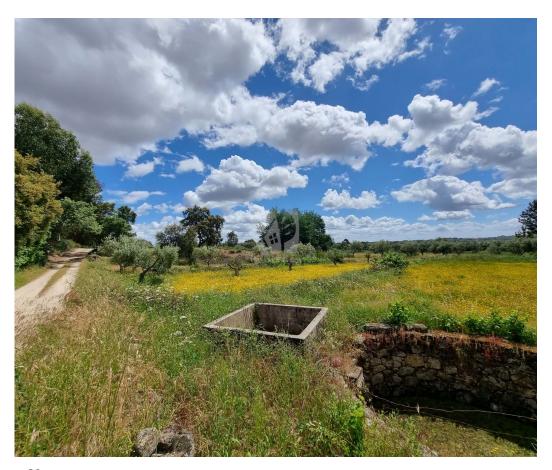

## Resbo - Rustic property located 3 kms from the Marateca Dam - Santa Àgueda in Póvoa de Rio de Moinhos

Rustic property located 3 kms from the Marateca Dam – Santa Àgueda in Póvoa de Rio de Moinhos. The size of 9750 m2 makes it ideal to place a temporary or a more permanent structure on the land and live a quiet farm life in Portugal.

The access is excellent for any car and it is only a few meters drive to the village.

Electricity and mains water are close for connection but a self sufficient living solution is also possible with the installment of a solar panel system and the water from your own granite stone well.

The land is decorated with many olive trees and some oak trees. There is one enormous Mimosa tree in the middle of the property that is making a nice feature. Create a relaxation / pick nick place under this tree or build a tiny home tree house.

## **Property Features**

Sealed land area

• Views: Countryside views, Mountain views

· Access: Dirtroad

Quiet Location

• Well