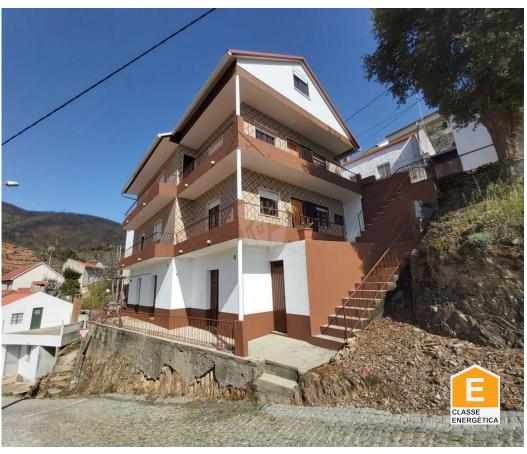

## Vivenda da Eira - Three-storey house located in Fórneas, in the municipality of Proença-a-Nova, with two independent floors

Three-storey house located in Fórneas, in the municipality of Proença-a-Nova, with two independent floors, entrance hall, two large living rooms and two large kitchens with fireplace, fully equipped. It also has 2 bathrooms with bathtubs, four bedrooms and balconies on each floor, with stunning views on the mountains.

The house has a renovated roof, insulation with sandwich panels and a cozy attic. In addition, it has a large garage for two cars, sliding gate and lower floor with four storage rooms and a cellar.

It also has two water and electricity meters. This is a very useful set up for a Bed&Breakfast.

## **Property Features**

Fireplace

· Built year: 1980

Basement

• Energetic certification: E

Balcony

· Access: Tarmac Road

Quiet Location

• Floors: 3

 Views: Countryside views, Mountain views, River view, Village view

· Mains water

Garage

Mains electricity