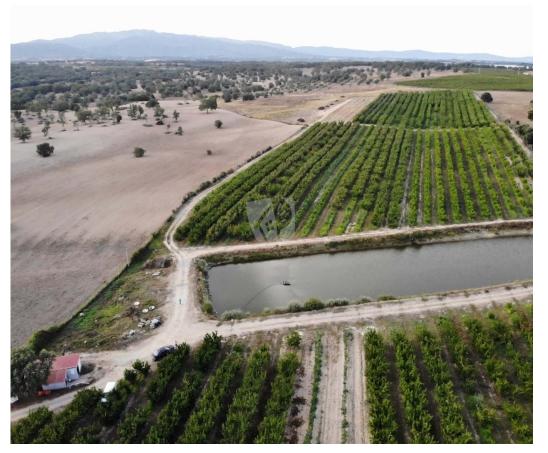

## Vale do Monsanto - Agriculture property of about 11 hectares with cherry plantation

Agriculture property of about 11 hectares (107000 m2) with licensed dam built in 2013, with a capacity of 16 000 m3 of water. The property also has fully automated drip irrigation. In this property you will find about 1 hectare of peach trees, about 850 trees, and another 5 hectares with about 3500 cherry trees of various qualities. There remains an area of 3 hectares that allows for a new plantation.

Certified production in integrated production mode. It is also classified as Silvopastoral.

The entire property is fenced.

T +351 934 850 145 (mobile call) · T +351 274834036 (fixed call) · E info@homekeyportugal.com Rua Principal s/n, Santo André das Tojeiras AMI 15569

Contact us for more information about this property and average yearly production.

With access for any vehicle. It is located 18 km from Castelo Branco, 5 km from Gardunha. Located in the Albufeira de Santa Águeda area (Marateca dam).

## **Property Features**

- · Water pond
- · Automatic irrigation

• Views: Countryside views