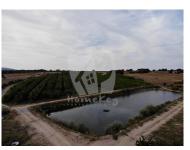

## Vale do Monsanto - Agriculture property of about 11 hectares with cherry plantation

Agriculture property of about 11 hectares (107000 m2) with licensed dam built in 2013, with a capacity of 16 000 m3 of water. The property also has fully automated drip irrigation. In this property you will find about 1 hectare of peach trees, about 850 trees, and another 5 hectares with about 3500 cherry trees of various qualities. There remains an area of 3 hectares that allows for a new plantation.

## **Property Features**

- · Water pond
- · Automatic irrigation

• Views: Countryside views