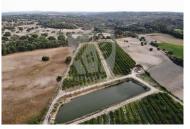

## Vale do Monsanto - Agriculture property of about 11 hectares with cherry plantation

Agriculture property of about 11 hectares (107000 m2) with licensed dam built in 2013, with a capacity of 16 000 m3 of water. The property also has fully automated drip irrigation. In this property you will find about 1 hectare of peach trees, about 850 trees, and another 5 hectares with about 3500 cherry trees of various qualities. There remains an area of 3 hectares that allows for a new plantation.

## **Property Features**

- · Water pond
- · Automatic irrigation

• Views: Countryside views