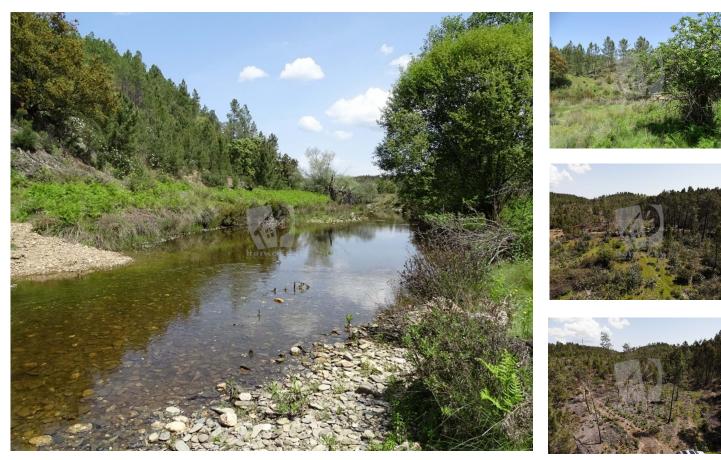

## Bolfeiro - Enchanting rustic property where you can enjoy a quiet offgrid life in Central Portugal

Enchanting rustic property where you can enjoy a quiet off-grid life in Central Portugal while listening to the birds and cooling off in the river stream. This property of almost 1 hectare (9840 m2) borders with the river stream Tripeiro for 125 meters and is situated on a beautiful location at 3.3 kms from Martim Branco. It is a mostly flat property with great soil for farming. There are adult olive trees, oak trees and pine trees which create nice shades. Ideal for placing a temporary living solution.

## **Property Features**

- Quiet Location
- Access: Dirtroad

- Views: Countryside views, Mountain views, River view
- Bordering a water stream

T +351 934 850 145 (mobile call) · T +351 274834036 (fixed call) · E info@homekeyportugal.com Rua Principal s/n, Santo André das Tojeiras AMI 15569