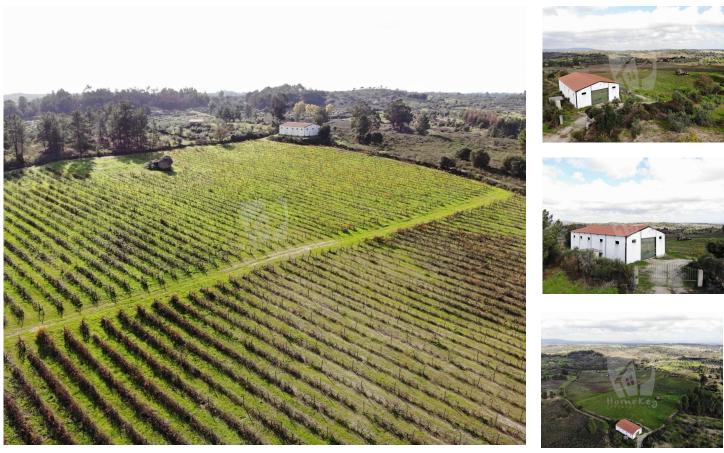

## Terra das Lagoas - Vineyard for sale of 9,4 hectares in Central Portugal producing different grape varieties

Vineyard for sale of 94,039 m2 (9,4 hectares) in Central Portugal producing different grape varieties. Make your dream come true with this great opportunity for investment! You can generate a recurring income with the sale of the grapes to wine producers, or start producing for your own wine label.

The vineyard is located in São Miguel de Acha, council of Idanha-a-Nova with ideal soil structure and optimal sun exposure for a successful producing vineyard. There is a large agricultural building which measures 11,60 m W x 19,60 m L x 6,00m H (Total size: 227 m2). The electric system is prepared for a three-phase electricity connection. Currently, the electricity is powered by a generator.

There are two large water ponds, one with spring which has water all year round. The vines can be

T +351 934 850 145 (mobile call) · T +351 274834036 (fixed call) · E info@homekeyportugal.com Rua Principal s/n, Santo André das Tojeiras AMI 15569

The grape varieties are as follows: Touriga Nacional, Trincadeira, Aragonez, Syrah. The vines are all labeled.

The small shed on near the second water pond includes two sand filters for the water and a deposit for agricultural products which can be added to the irrigation drip system.

Beautiful 360 degrees views all around the vineyard. Great access by a short dirt road just off the national road N233.

Contact us for more information and to schedule a viewing.