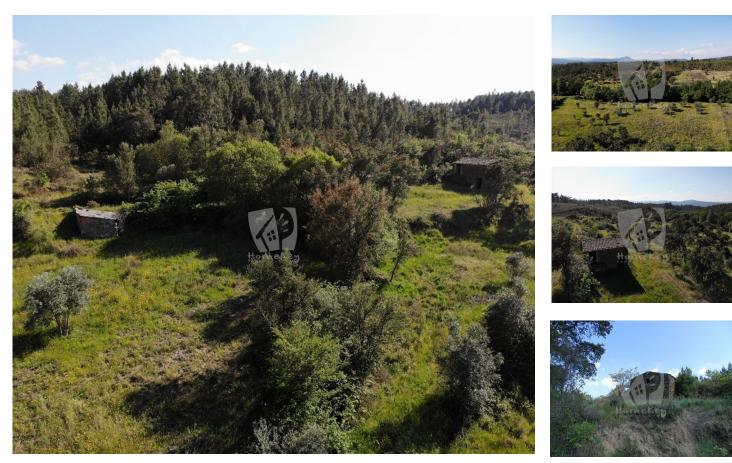

## Horta Grande - Unique rural property with a total of 4,4 hectares bordering for 200 meters with a water stream

Unique rural property with a total of 4,4 hectares (44,200 m2 / 11 acres) bordering for 200 meters with a water stream. It includes two registered stone constructions. One construction consists of a ground floor and first floor and has around 20 m2 each floor, the total registered area on the paperwork is 160 m2, and the other construction is a small wine cellar which is registered with 12 m2.

The diversity and therefore possibilities of this property are impressive. There is a very large, flat area for cultivation with a rich and damp soil. There are several small springs to be discovered on this bottom part of the property and is also bordering with a water stream. Here are several olive trees, fruit trees, oak trees and some large trees for shade that are located near the stream.

The top part of the property is situated on a hill and there are mainly pine trees and bushes, but also some oak trees can be found.

There are in total 2 wells on the land, 2 large springs (and more smaller ones).

Access by dirt road, 4×4 vehicle recommended.