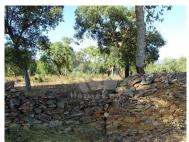

## Tapada - Stunning property with almost 3 hectares with a plantation of cork oaks

Stunning property with almost 3 hectares (27,500 m2) with a plantation of cork oaks of different ages. There are tens of cork oaks that still need their first cut, tens of them that were only harvested once and there are also some that are over a century old. A return on investment can be generated from these cork oaks. The entire property is walled with schist stone.