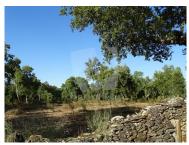

## Tapada - Stunning property with almost 3 hectares with a plantation of cork oaks

Stunning property with almost 3 hectares (27,500 m2) with a plantation of cork oaks of different ages. There are tens of cork oaks that still need their first cut, tens of them that were only harvested once and there are also some that are over a century old. A return on investment can be generated from these cork oaks. The entire property is walled with schist stone.

The land is capable of accepting other types of crops due to its fertility. Excellent potential with a lot of shade that can be used for farming with existing trees.

The existing ruins, have a considerate footprint of 100 m2 and are located at the top of the property, allowing a view over the land and an extensive landscape over the hills that surround it, including