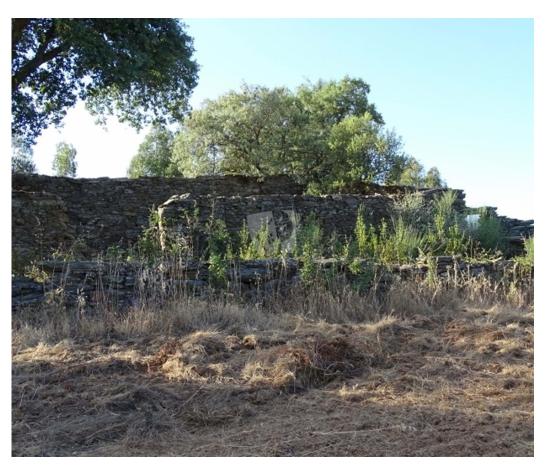

The land is capable of accepting other types of crops due to its fertility. Excellent potential with a lot of shade that can be used for farming with existing trees.

The existing ruins, have a considerate footprint of 100 m2 and are located at the top of the property, allowing a view over the land and an extensive landscape over the hills that surround it, including