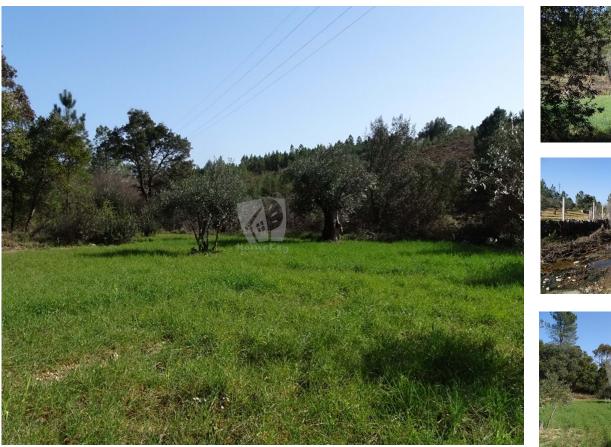

## Horta Cimeira - Off-grid plot of 5000 m2 with 2 wells, crossed by water stream

Off-grid plot of 5000 m2 with 2 wells, crossed by water stream, located in the middle of the forest. Secluded spot and accessible by dirt road.

A plot with a lot of diversity; a part for agriculture including olive trees (around 20) and strawberry trees (around 30) a well, and bordered by a water stream. This is also an ideal part to place a removable structure. On the hill included in the property are pine trees. The part after the stream is another great spot for growing vegetables with good soil and a well.