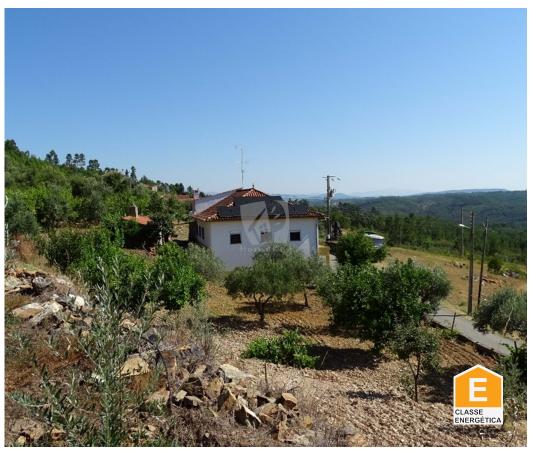

## Vivenda Boa Vista - Spacious licensed living house with 3800 m2 of land

Excellent property for sale Central Portugal. Ideal for a quiet farming life. Spacious living house with license sitting on a plot of 3800 m2 of land with many lemon trees, grapevines, olive trees and other fruit trees.

Very quiet area, located at the beginning of a small mountain village with amazing views to the mountains. The house is facing east. Excellent sun exposure for the fruit production. Great access by very quiet tarmac road. Located 4,5 kms from Catraia Cimeira with grocery store, fuel station, restaurant. Within 10 minutes from river beaches. 20 kms from Proença-a-Nova, 35 kms from Castelo Branco.