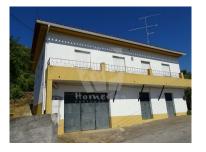

Spacious attic with roof insulation to make an extra room and a second part for storage.

Ground floor: previously used as a café and mini grocery store with three divisions. The current owner is building an extra bathroom on the ground floor, and the price will need to be adjusted according to the progress (investment) of this bathroom.

Division 1: 7,80 x 2,82 m Division 2: 7,80 x 3,80 m Division 3: 7,80 x 4,33 m

Ceilings all in concrete slab. Spacious house with a lot of possibilities. Eleven solar panels that are producing electricity which is being sold to the energy company. They generate € 120 per month in the summer and € 40 per month during the winter months. Mains electricity and water are connected.