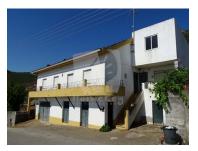

Spacious attic with roof insulation to make an extra room and a second part for storage.

Ground floor: previously used as a café and mini grocery store with three divisions. The current owner is building an extra bathroom on the ground floor, and the price will need to be adjusted according to the progress (investment) of this bathroom.

Division 1: 7,80 x 2,82 m Division 2: 7,80 x 3,80 m Division 3: 7,80 x 4,33 m

Ceilings all in concrete slab. Spacious house with a lot of possibilities. Eleven solar panels that are producing electricity which is being sold to the energy company. They generate € 120 per month in the summer and € 40 per month during the winter months. Mains electricity and water are connected.