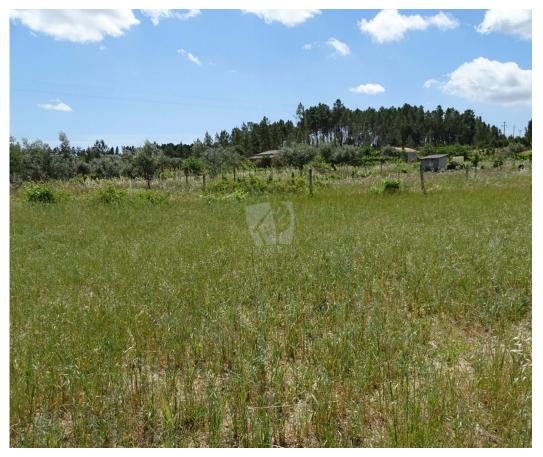

## Lameira - Rustic land with 2400m2

Rustic land with 2400m2, includes several vines along the length of the land and adult olive trees. The land has 3 wells, 2 in stone and one is connected with an underground mine. Flat and fertile land, great for growing vegetables.

The land is located just outside the village of São Domingos, Sarzedas with good access by dirt road.

Quiet area, with good views!

Short distance from the café/grocery store and fuel station.

Located 11 kms from Castelo Branco, 6 kms from Sarzedas.