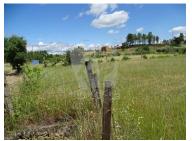

## Sarzedas - Rural land

**!!!** 2400

Land Area (m²)

**22 000 €** (EUR €)

## Lameira - Rustic land with 2400m2

Rustic land with 2400m2, includes several vines along the length of the land and adult olive trees. The land has 3 wells, 2 in stone and one is connected with an underground mine. Flat and fertile land, great for growing vegetables.

The land is located just outside the village of São Domingos, Sarzedas with good access by dirt road.

Quiet area, with good views!

Short distance from the café/grocery store and fuel station.

Located 11 kms from Castelo Branco, 6 kms from Sarzedas.

Electricity and water from the mains a few meters away.