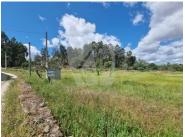

Mains electricity connected and water is supplied by a large, granite stone well.

There are also two small constructions on the land. One is for the electricity connection and one is for storage (around 6 m2). It is possible to place a temporary structure.

## **Property Features**

Sealed land area

• Proximity: Restaurants, Public Transport

· Access: Dirtroad

- Quiet Location
- Well
- · Mains electricity