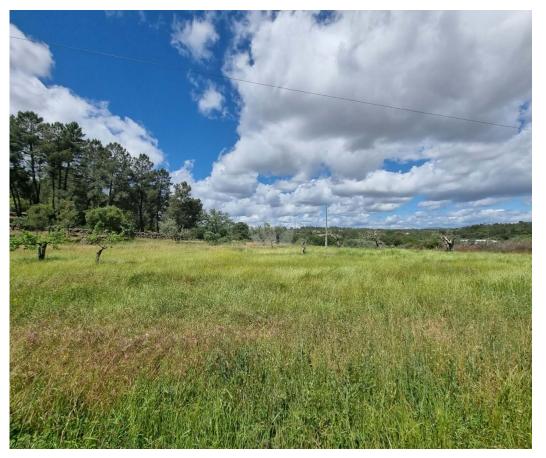

## Senhor da Pedra - Rustic land of 2750 m2 located in Póvoa de Rio de **Moinhos**

Rustic land of 2750 m2 located in Póvoa de Rio de Moinhos, a few meters from the center of the village.

This land is flat and very green, which is a sign of fertile land. There are some adult olive trees and vines.

Mains electricity connected and water is supplied by a large, granite stone well.

There are also two small constructions on the land. One is for the electricity connection and one is for storage (around 6 m2). It is possible to place a temporary structure.