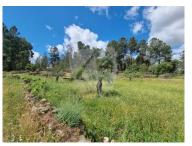

## Senhor da Pedra - Rustic land of 2750 m2 located in Póvoa de Rio de **Moinhos**

Rustic land of 2750 m2 located in Póvoa de Rio de Moinhos, a few meters from the center of the village.

This land is flat and very green, which is a sign of fertile land. There are some adult olive trees and vines.

Mains electricity connected and water is supplied by a large, granite stone well.

There are also two small constructions on the land. One is for the electricity connection and one is for storage (around 6 m2). It is possible to place a temporary structure.