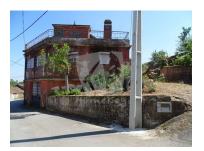

## Casa da Fandinga - Property with 1,165m2. Consisting of a spacious living house and ruins.

Property with 1,165m2. Consisting of a spacious living house and ruins. The living house is in the need of renovation and modernization and has a gross area of 123m2.

## Attic

Access to the attic is interior stairs.

Size: 8.70m x 7.00m, where there is a bedroom with (2.42m x 2.90m) and a terrace to enjoy beautiful

At the back of the property there is a shed, where you can make a wood oven, a barbecue or storage.