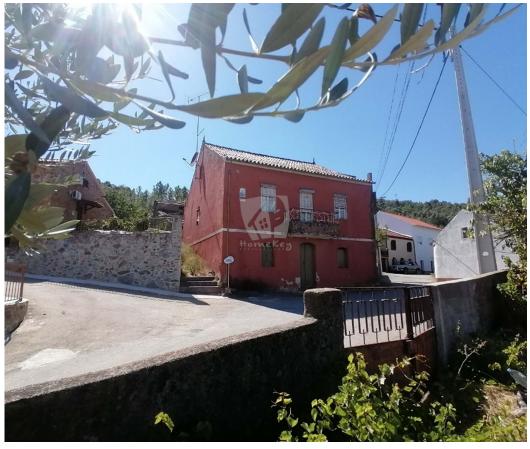

## Casa da Fandinga - Property with 1,165m2. Consisting of a spacious living house and ruins.

Property with 1,165m2. Consisting of a spacious living house and ruins. The living house is in the need of renovation and modernization and has a gross area of 123m2.

The house has 3 floors: Ground floor

Garage - 8.00m x 3.50m

Cellar – 2.40m x 2.90m

Di i i 2.4011 x 2.3011

Division – 4.00m x 2.35m

Division - 4.00m x 2.35m

Entrance - 3.90m x 4.00m

1°floor:

It still has two ruins. A ground floor ruin (L – 4.15m x W – 4.19m x H – 1.95m), the second floor with independent entrance.

The land is at the back of the house with some fruit trees, vines and also pine trees. Located in a quiet village.