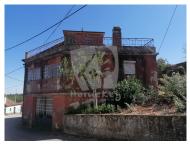

## Casa da Fandinga - Property with 1,165m2. Consisting of a spacious living house and ruins.

Property with 1,165m2. Consisting of a spacious living house and ruins. The living house is in the need of renovation and modernization and has a gross area of 123m2.

## Attic

Access to the attic is interior stairs.

Size: 8.70m x 7.00m, where there is a bedroom with (2.42m x 2.90m) and a terrace to enjoy beautiful

At the back of the property there is a shed, where you can make a wood oven, a barbecue or storage.