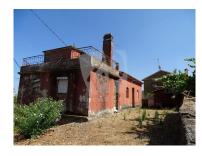

It still has two ruins. A ground floor ruin (L – 4.15m x W – 4.19m x H – 1.95m), the second floor with independent entrance.

The land is at the back of the house with some fruit trees, vines and also pine trees. Located in a quiet village.