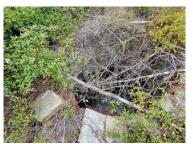

3 wells provide you with water for irrigation for your off-grid project. Thanks to good sun exposure you will be able to make use of solar panels. You can place a temporary structure on this property.