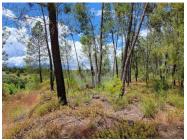

## Corujeira - Your idyllic slice of nature with three wells

Discover 4200 m2 of rustic land and make them your place to enjoy nature.

Coming from the N233, you access to the property by a well-maintained dirtroad.

At the entrance you will find some pine trees to create shade or use the wood for other purposes. The land is mostly flat, its vegetation consists of reed along a seasonal stream, pines, bushes, brambles and quince.

3 wells provide you with water for irrigation for your off-grid project. Thanks to good sun exposure you will be able to make use of solar panels. You can place a temporary structure on this property.