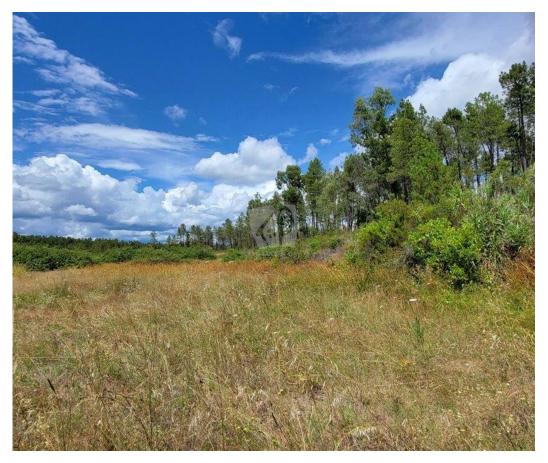

## Corujeira - Your idyllic slice of nature with three wells

Discover 4200 m2 of rustic land and make them your place to enjoy nature.

Coming from the N233, you access to the property by a well-maintained dirtroad.

At the entrance you will find some pine trees to create shade or use the wood for other purposes. The land is mostly flat, its vegetation consists of reed along a seasonal stream, pines, bushes, brambles and quince.

3 wells provide you with water for irrigation for your off-grid project. Thanks to good sun exposure you will be able to make use of solar panels. You can place a temporary structure on this property.