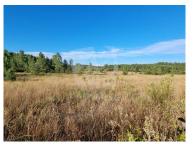

The vast land area of 11,960 m2, composed of pine and eucalyptus to one side of the track that crosses the property, and a registered ruin of 26m2 surrounded by mainly meadowland to the other side, offers possibilities for farming, keeping animals or creating your off-grid retreat. For your water supply, you can install rainwater-harvesting systems or ask for a borehole.