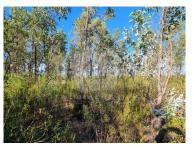

The vast land area of 11,960 m2, composed of pine and eucalyptus to one side of the track that crosses the property, and a registered ruin of 26m2 surrounded by mainly meadowland to the other side, offers possibilities for farming, keeping animals or creating your off-grid retreat. For your water supply, you can install rainwater-harvesting systems or ask for a borehole.