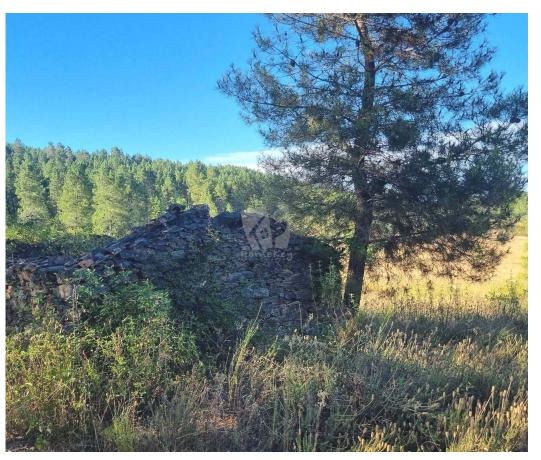

The vast land area of 11,960 m2, composed of pine and eucalyptus to one side of the track that crosses the property, and a registered ruin of 26m2 surrounded by mainly meadowland to the other side, offers possibilities for farming, keeping animals or creating your off-grid retreat. For your water supply, you can install rainwater-harvesting systems or ask for a borehole.

The ruin is registered as rural construction. Temporary structures can be placed on this property.

Access from the nearest tarmac road is by short dirtroad of 200 metres, for any type of vehicle.

T +351 934 850 145 (mobile call) · T +351 274834036 (fixed call) · E info@homekeyportugal.com Rua Principal s/n, Santo André das Tojeiras AMI 15569