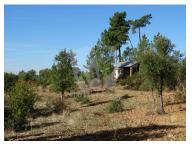

## Horta da Laranjeira - Rustic land, ideal for farming and off-grid living

This rustic land has 1,26 hectares for you to discover and enjoy countryside!

It is easily accessible for any type of vehicle from the nearest tarmac road.

## **Property Features**

· Storage / utility room

• Views: Countryside views

· Access: Tarmac Road

• Off-grid