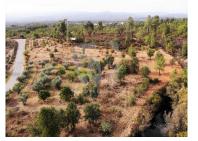

Close to the entrance gate you will find a non-registered building which can be used for storage, for example.

The land has ideal farming conditions, an olive grove, lots of different fruit trees and vines to make your own produce.