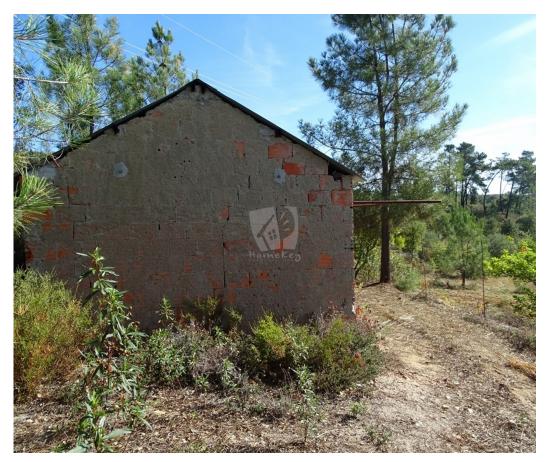

Close to the entrance gate you will find a non-registered building which can be used for storage, for example.

The land has ideal farming conditions, an olive grove, lots of different fruit trees and vines to make your own produce.

## **Property Features**

· Storage / utility room

• Views: Countryside views

· Access: Tarmac Road

• Off-grid