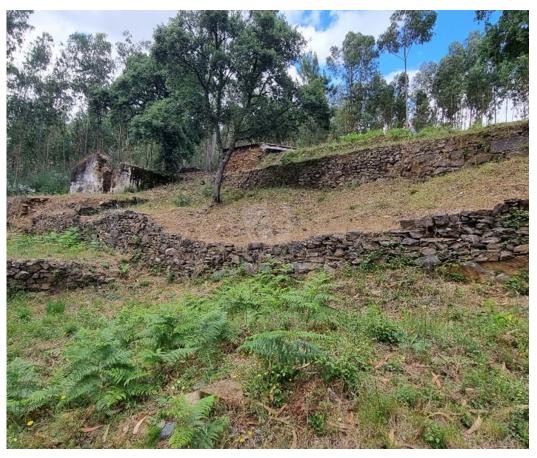

## Baneiros - Rural Land in the picturesque countryside of Troviscal

Nestled in the picturesque countryside of Troviscal, Sertã, this expansive rural land offers endless possibilities for those seeking a tranquil retreat. With a sprawling land area of 2900 square meters, this property presents the perfect canvas for building a dream home or developing a unique agricultural project. Surrounded by stunning mountain views and just a short drive to the local river beach (see the last five photos), the location is truly idyllic.

The potential of this property is immense. Imagine waking up to sweeping countryside views and the peaceful serenity of village life. A storage/utility room adds to the convenience of the property, offering space for practical needs.