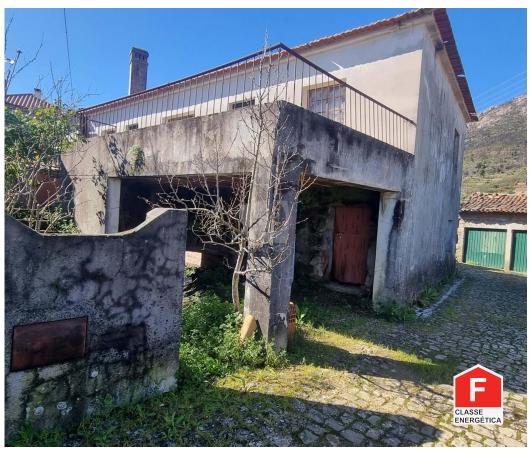

## Casa Carregal - Village house with additional land

This charming two-storey house, with a spacious attic, is ideal for those looking for comfort and functionality in a cozy environment. Situated in a quiet and picturesque village, this property is perfect for families who want to enjoy the space and nature around them.

Ground Floor: It consists of two large storage rooms, which offer excellent storage options or can be transformed into creative spaces, such as an atelier or a workshop.

One of the great highlights of this property is the outdoor kitchen with fireplace, ideal for convivial moments.

1st Floor: The staircase leads to the first floor, where you will find a beautiful terrace, this space invites you to family meals, parties with friends or simply to enjoy a good book under the starry sky. The kitchen is bright and airy, offering a cozy atmosphere to prepare delicious meals. The hallway

H728
Reference
Scan the QR code to view the property

connects the remaining spaces on the floor, which include a functional bathroom, three spacious bedrooms and a living room, ideal for relaxing.

Attic: The expansive attic adds significant value to the property by offering a variety of possibilities for use, whether as storage space, an office, or even a creative studio.

## **Property Features**

• Proximity: Mountain

Views: Mountain views, Village view

Attic

· Mains water

Access: Tarmac Road

• Floors: 2

Septic tank