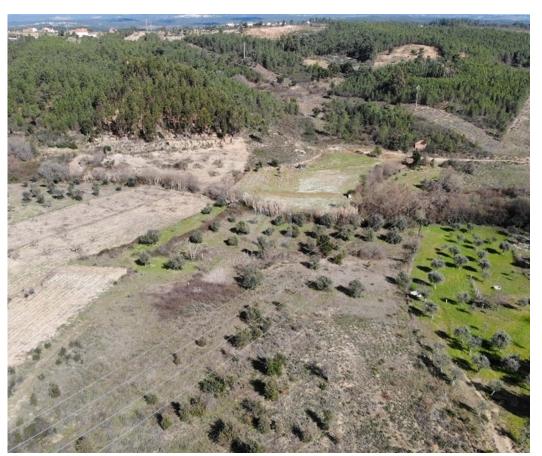

## Vale de Grou - Rural Property of 1,5 hectares, 2 wells as and bordered by water stream

Rural Property for sale of 1,5 hectares, 2 wells as and bordered by water stream located on a South-West facing slope in the countryside near Sarzedas, Castelo Branco. With a sprawling land area of 15720 square meters, this property boasts stunning mountain views and fields.

The wells on the property ensure a steady water supply, while the southern/western solar orientations provide ample sunlight throughout the day. There are currently around 25 olive trees on the land, an old vineyard and an area with pine trees. The soil is ideal for growing vegetables and planting fruit trees. A nice extra feature is the water stream bordering this property.