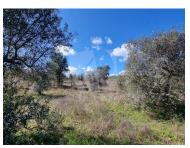

## Vale de Grou - Rural Property of 1,5 hectares, 2 wells as and bordered by water stream

Rural Property for sale of 1,5 hectares, 2 wells as and bordered by water stream located on a South-West facing slope in the countryside near Sarzedas, Castelo Branco. With a sprawling land area of 15720 square meters, this property boasts stunning mountain views and fields.

The wells on the property ensure a steady water supply, while the southern/western solar orientations provide ample sunlight throughout the day. There are currently around 25 olive trees on the land, an old vineyard and an area with pine trees. The soil is ideal for growing vegetables and planting fruit trees. A nice extra feature is the water stream bordering this property.