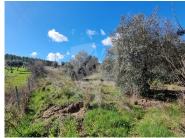

## Vale de Grou - Rural Property of 1,5 hectares, 2 wells as and bordered by water stream

Rural Property for sale of 1,5 hectares, 2 wells as and bordered by water stream located on a South-West facing slope in the countryside near Sarzedas, Castelo Branco. With a sprawling land area of 15720 square meters, this property boasts stunning mountain views and fields.

The wells on the property ensure a steady water supply, while the southern/western solar orientations provide ample sunlight throughout the day. There are currently around 25 olive trees on the land, an old vineyard and an area with pine trees. The soil is ideal for growing vegetables and planting fruit trees. A nice extra feature is the water stream bordering this property.