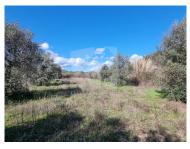

## Vale de Grou - Rural Property of 1,5 hectares, 2 wells as and bordered by water stream

Rural Property for sale of 1,5 hectares, 2 wells as and bordered by water stream located on a South-West facing slope in the countryside near Sarzedas, Castelo Branco. With a sprawling land area of 15720 square meters, this property boasts stunning mountain views and fields.

The wells on the property ensure a steady water supply, while the southern/western solar orientations provide ample sunlight throughout the day. There are currently around 25 olive trees on the land, an old vineyard and an area with pine trees. The soil is ideal for growing vegetables and planting fruit trees. A nice extra feature is the water stream bordering this property.