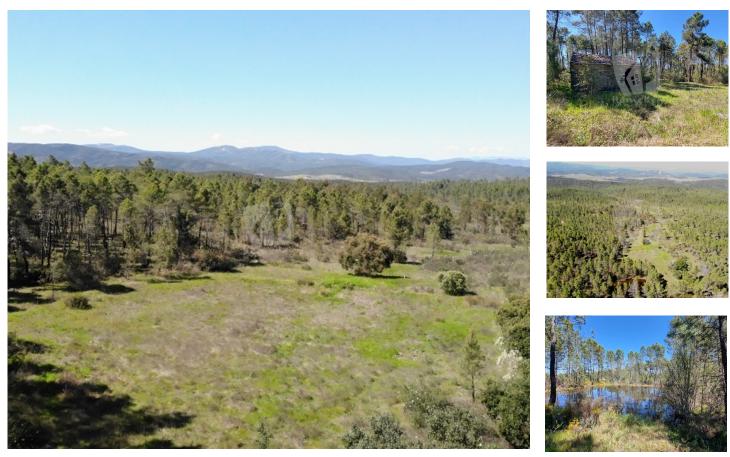

## Bodaneira - Off-grid opportunity of 8400 m2 with 2 water ponds, 2 wells and stone building

Are you looking for a blank canvas to create your dream off-grid farm? Look no further! This rustic property located near Sarzedas, Castelo Branco is the perfect opportunity to turn your creative vision into reality. With a royal land area of 8,400 m2, 2 water ponds, wells and a rural construction, the possibilities are endless.

The access to the property is by dirt road, for any type of vehicle. The quiet surroundings with nobody in sight, allows you to create a small-holding for farming and off-grid living as temporary structures are allowed. The land has an abundance of water from the 2 water ponds that serve as water collection, 1 big stone well with antique bucket system and if that would not be enough, you still have access to a well that is shared with the neighbouring land.

\*The majority of the pine trees will be cut before the sale. This will make room for new plantation opportunities with fire retardant trees like olive, cork oak, fruit and strawberry (medronho) trees.

## **Property Features**

- Quiet Location
- Water pond
- Well
- Solar orientation: East
- Off-grid

- Proximity: Mountain, Open field
- Views: Countryside views, Mountain views
- Uninterrupted views
- Access: Dirtroad